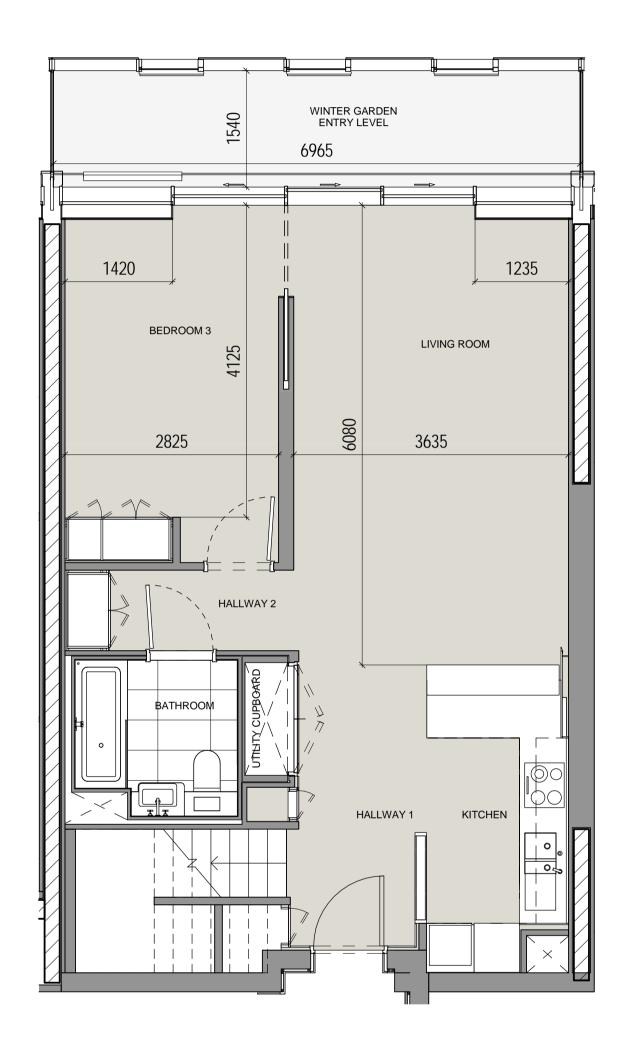

## 3 Bed Type 3-15-B

Apartment Numbers: B.03.02 B.09.02 B.11.02

ENTRY LEVEL

|  | Ian Simpson Architects (Partnership) LLP<br>Ian Simpson Architects Ltd<br>Note:<br>This drawing is copyright<br>Do not scale off dimensions.<br>All dimensions to be checked on site by contractor.<br>Contractor to report any dimensional discrepancies, errors<br>or omissions prior to commencing on site. | NOTE FOR ALL REVISIONS<br>Please see Design Change Log<br>for details of changes. | Rev Date | Description | Rev Date | Descriptio | ion | Rev Date | Description | N | North | Project Title<br>Battersea Power Station<br>Phase One - RS-1A | Status<br>For In<br>Scale | nformation<br>1:50 @ A1 |
|--|----------------------------------------------------------------------------------------------------------------------------------------------------------------------------------------------------------------------------------------------------------------------------------------------------------------|-----------------------------------------------------------------------------------|----------|-------------|----------|------------|-----|----------|-------------|---|-------|---------------------------------------------------------------|---------------------------|-------------------------|
|  |                                                                                                                                                                                                                                                                                                                | 7283-Z1-A-F900-SCH-XX-100                                                         |          |             |          |            |     |          |             |   |       | Drawing Title<br>Apartment Type 3-15-B                        | Job No<br>7283            | Drawing No<br>7283-Z3-A |