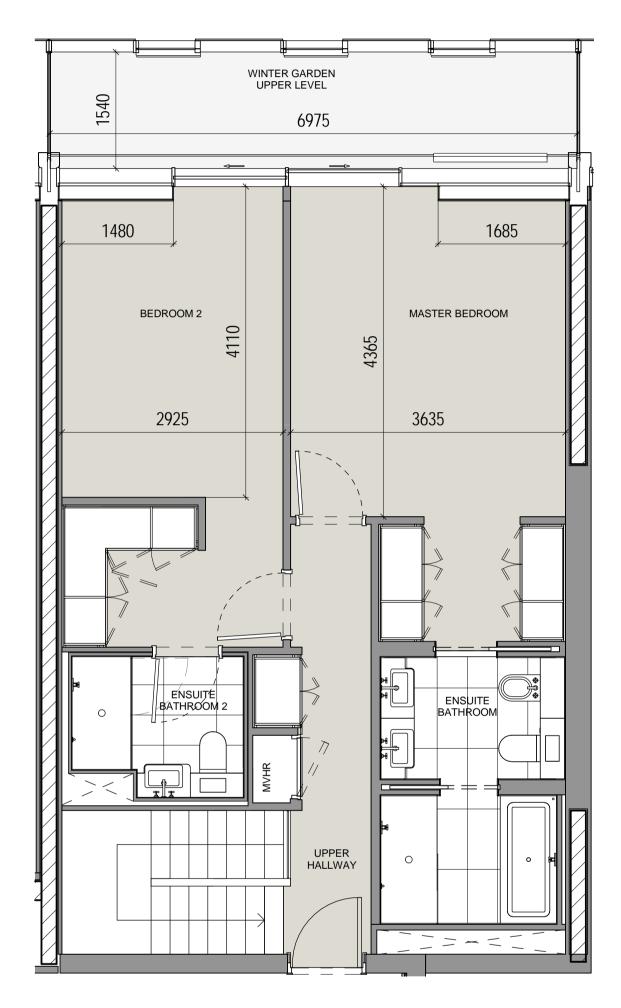

--------|----------|------------|-----|----------|-------------|---|-------|---------------------------------------------------------------|---------------------------|-------------------------|
|  |                                                                                                                                                                                                                                                                                                                | 7283-Z1-A-F900-SCH-XX-100                                                         |          |             |          |            |     |          |             |   |       | Drawing Title<br>Apartment Type 3-15-B                        | Job No<br>7283            | Drawing No<br>7283-Z3-A |



UPPER LEVEL